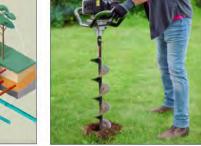

Docket No. G002/GR-23-413 Volume 3 - Required Information Section III.1 - Advertising Page 1 of 45

The following provide an overview of recoverable advertising expenses for 2024, along with some samples of recoverable advertisements which have run in the Minnesota Gas Jurisdiction. The recoverable categories are:

- 1) General Advertising
- 2) Conservation and Mandatory
- 3) Customer Programs
- 4) Safety Advertisements

## **Recoverable Advertising Expense**

Docket No. G002/GR-23-413 Volume 3 - Required Information Section III.I - Advertising Page 2 of 45

| Category                                                                                                                                                           | FERC    | 2024 Test Year |
|--------------------------------------------------------------------------------------------------------------------------------------------------------------------|---------|----------------|
| General Advertising<br>Diversity Recruiting Ads<br>Supplier Diversity Ads<br>Job Posings<br>Energy Update<br>Online Information                                    | 930.1   | 24,212         |
| Mandatory Notices                                                                                                                                                  | 928     | 643            |
| Conservation (General)                                                                                                                                             | 908/909 | 470            |
| Customer Programs<br>Bill Inserts / Direct mailings<br>InfoSmart<br>Billwise<br>Paysmart<br>BudgetSmart<br>Energy Solutions<br>Energy Update<br>Online Information | 909/912 | 55,205         |
| Safety Advertising<br>Billboards/Inserts<br>TV, Radio Advertising<br>Newspapers<br>Online Information                                                              | 909     | 174,181        |
| TOTAL Advertising in Base Rates                                                                                                                                    |         | 254,711        |